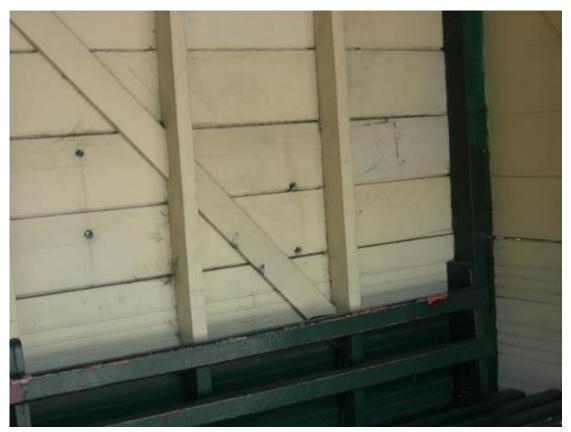

| РНОТО NO   | OBSERVATION                                                                                                         |
|------------|---------------------------------------------------------------------------------------------------------------------|
| 143 to 144 | Cracks and indentations at west bound lane of New South Head Rd                                                     |
| 145        | Uneven kerb at south near bus shelter, New South Head Rd                                                            |
| 146        | General view of footpath at south near bus shelter at New South Head Rd                                             |
| 147        | Cracks, localised pitting and indentations at west bound lane of New South<br>Head Rd                               |
| 148        | Metal fence along south of New South Head Rd                                                                        |
| 149        | Cracked footpath near bus shelter, New South Head Rd                                                                |
| 150        | View of footpath at backside of bus shelter                                                                         |
| 151 to 152 | Broken concrete pad and cracks at bus shelter, New South Head Rd                                                    |
| 153 to 154 | Timber roof framing at bus shelter, New South Head Rd                                                               |
| 155        | Timber Wall framing at bus shelter, New South Head Rd                                                               |
| 156        | Looking north cracks, indentations and repair patches at west bound lane in front of bus shelter, New South Head Rd |
| 157 to 159 | Cracked and uneven footpath & driveway near bus shelter, New South Head Rd                                          |
| 160        | General view of tiled roof at bus shelter, New South Head Rd                                                        |
| 161        | Looking north cracks and indentations at west bound lane in front of bus shelter, New South Head Rd                 |