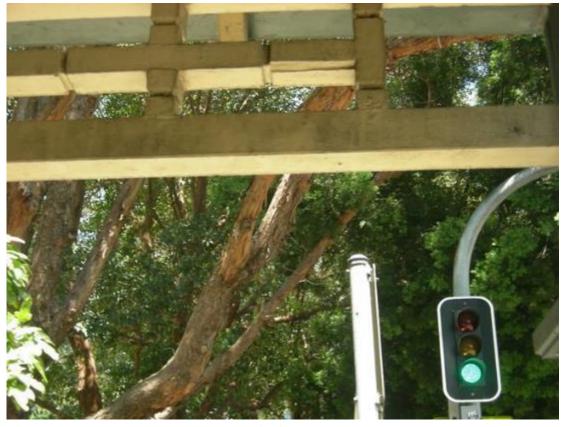

| РНОТО NO   | OBSERVATION                                                                                                         |
|------------|---------------------------------------------------------------------------------------------------------------------|
| 143 to 144 | Cracks and indentations at west bound lane of New South Head Rd                                                     |
| 145        | Uneven kerb at south near bus shelter, New South Head Rd                                                            |
| 146        | General view of footpath at south near bus shelter at New South Head Rd                                             |
| 147        | Cracks, localised pitting and indentations at west bound lane of New South<br>Head Rd                               |
| 148        | Metal fence along south of New South Head Rd                                                                        |
| 149        | Cracked footpath near bus shelter, New South Head Rd                                                                |
| 150        | View of footpath at backside of bus shelter                                                                         |
| 151 to 152 | Broken concrete pad and cracks at bus shelter, New South Head Rd                                                    |
| 153 to 154 | Timber roof framing at bus shelter, New South Head Rd                                                               |
| 155        | Timber Wall framing at bus shelter, New South Head Rd                                                               |
| 156        | Looking north cracks, indentations and repair patches at west bound lane in front of bus shelter, New South Head Rd |
| 157 to 159 | Cracked and uneven footpath & driveway near bus shelter, New South Head Rd                                          |
| 160        | General view of tiled roof at bus shelter, New South Head Rd                                                        |
| 161        | Looking north cracks and indentations at west bound lane in front of bus shelter, New South Head Rd                 |