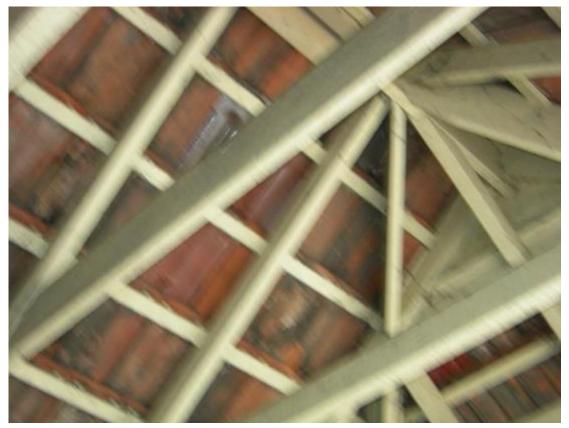

| РНОТО NO   | OBSERVATION                                                                                                         |
|------------|---------------------------------------------------------------------------------------------------------------------|
| 143 to 144 | Cracks and indentations at west bound lane of New South Head Rd                                                     |
| 145        | Uneven kerb at south near bus shelter, New South Head Rd                                                            |
| 146        | General view of footpath at south near bus shelter at New South Head Rd                                             |
| 147        | Cracks, localised pitting and indentations at west bound lane of New South<br>Head Rd                               |
| 148        | Metal fence along south of New South Head Rd                                                                        |
| 149        | Cracked footpath near bus shelter, New South Head Rd                                                                |
| 150        | View of footpath at backside of bus shelter                                                                         |
| 151 to 152 | Broken concrete pad and cracks at bus shelter, New South Head Rd                                                    |
| 153 to 154 | Timber roof framing at bus shelter, New South Head Rd                                                               |
| 155        | Timber Wall framing at bus shelter, New South Head Rd                                                               |
| 156        | Looking north cracks, indentations and repair patches at west bound lane in front of bus shelter, New South Head Rd |
| 157 to 159 | Cracked and uneven footpath & driveway near bus shelter, New South Head Rd                                          |
| 160        | General view of tiled roof at bus shelter, New South Head Rd                                                        |
| 161        | Looking north cracks and indentations at west bound lane in front of bus shelter, New South Head Rd                 |