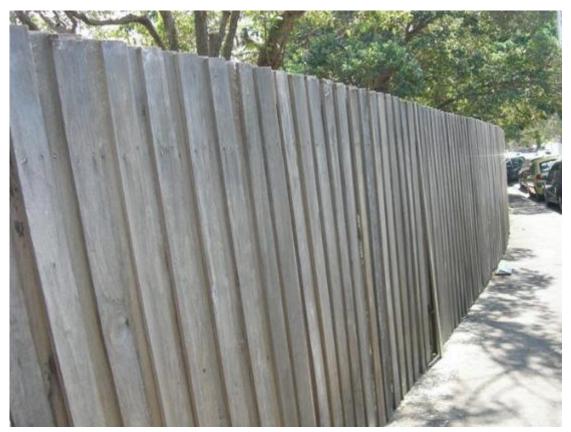

| рното по | OBSERVATION                                                                                                                                                               |
|----------|---------------------------------------------------------------------------------------------------------------------------------------------------------------------------|
| 20       | Wide cracks along west footpath of Rose Bay Ave                                                                                                                           |
| 21 & 22  | Along north bound lane of Rose Bay Ave cracks, indentations and localised pitting observed                                                                                |
| 23       | Broken kerb and wide cracks along west footpath of Rose Bay Ave. Also, school fence noted to be out of plumb                                                              |
| 24       | Tyre marks, cracks, indentations and localised pitting along north bound lane of Rose Bay Ave                                                                             |
| 25 to 32 | Cracks at footpath, broken kerb & gutter and out of plumb timber fence at west of Rose Bay Ave                                                                            |
| 33       | Along north bound lane of Rose Bay Ave cracks, indentations and localised pitting observed                                                                                |
| 34 to 38 | Cracks at footpath, broken kerb & gutter and broken & out of plumb timber fence at west of Rose Bay Ave                                                                   |
| 39       | Along north bound lane of Rose Bay Ave cracks, indentations and localised pitting observed                                                                                |
| 40 to 47 | Cracks at footpath, broken kerb & gutter and broken & out of plumb timber fence at west of Rose Bay Ave                                                                   |
| 48 to 50 | Along north & south bound lanes of Rose Bay Ave cracks, indentations and localised pitting noted                                                                          |
| 51 to 54 | Cracks at footpath, broken kerb & gutter and broken & out of plumb timber fence at west of Rose Bay Ave                                                                   |
| 55       | Along north bound lane of Rose Bay Ave cracks, indentations and localised pitting observed                                                                                |
| 56 to 59 | Holes & Cracks at footpath and broken kerb & gutter at west of Rose Bay Ave                                                                                               |
| 60 to 62 | Along north & south bound lanes of Rose Bay Ave cracks, indentations and localised pitting noted                                                                          |
| 63 to 64 | Wide Cracks at footpath and broken kerb & gutter at west of Rose Bay Ave                                                                                                  |
| 65 to 66 | Uneven settlement, cracks, indentations and localised pitting noted along north & south bound lanes of Rose Bay Ave                                                       |
| 67 to 72 | Cracks at footpath, broken kerb & gutter and out of plumb timber fence at west of Rose Bay Ave                                                                            |
| 73 to 79 | Along north & south bound lanes of Rose Bay Ave cracks, indentations and localised pitting noted near New South Head Rd intersection                                      |
| 80 to 82 | Uneven settlement, wide cracks, broken kerb & gutter noted at west of Rose<br>Bay Ave near New South Head Rd intersection                                                 |
| 83 to 84 | Broken and out of timber fence at west of Rose Bay Ave near New South Head Rd intersection                                                                                |
| 85 to 87 | Cracked kerb & gutter and broken & out of plumb timber fence at west of Rose<br>Bay Ave near New South Head Rd intersection. Also missing timber fence at<br>bottom noted |