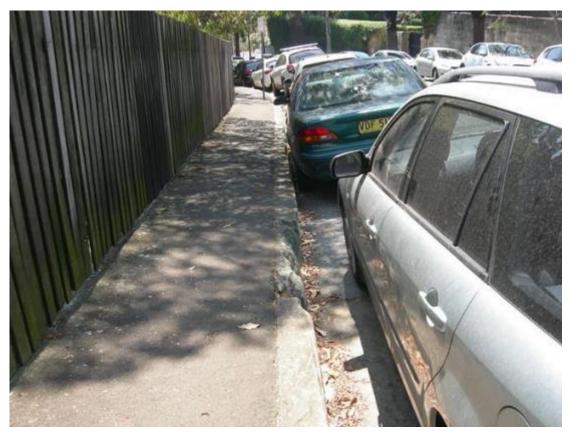

| рното по | OBSERVATION                                                                                                                                                               |
|----------|---------------------------------------------------------------------------------------------------------------------------------------------------------------------------|
| 20       | Wide cracks along west footpath of Rose Bay Ave                                                                                                                           |
| 21 & 22  | Along north bound lane of Rose Bay Ave cracks, indentations and localised pitting observed                                                                                |
| 23       | Broken kerb and wide cracks along west footpath of Rose Bay Ave. Also, school fence noted to be out of plumb                                                              |
| 24       | Tyre marks, cracks, indentations and localised pitting along north bound lane of Rose Bay Ave                                                                             |
| 25 to 32 | Cracks at footpath, broken kerb & gutter and out of plumb timber fence at west of Rose Bay Ave                                                                            |
| 33       | Along north bound lane of Rose Bay Ave cracks, indentations and localised pitting observed                                                                                |
| 34 to 38 | Cracks at footpath, broken kerb & gutter and broken & out of plumb timber fence at west of Rose Bay Ave                                                                   |
| 39       | Along north bound lane of Rose Bay Ave cracks, indentations and localised pitting observed                                                                                |
| 40 to 47 | Cracks at footpath, broken kerb & gutter and broken & out of plumb timber fence at west of Rose Bay Ave                                                                   |
| 48 to 50 | Along north & south bound lanes of Rose Bay Ave cracks, indentations and localised pitting noted                                                                          |
| 51 to 54 | Cracks at footpath, broken kerb & gutter and broken & out of plumb timber fence at west of Rose Bay Ave                                                                   |
| 55       | Along north bound lane of Rose Bay Ave cracks, indentations and localised pitting observed                                                                                |
| 56 to 59 | Holes & Cracks at footpath and broken kerb & gutter at west of Rose Bay Ave                                                                                               |
| 60 to 62 | Along north & south bound lanes of Rose Bay Ave cracks, indentations and localised pitting noted                                                                          |
| 63 to 64 | Wide Cracks at footpath and broken kerb & gutter at west of Rose Bay Ave                                                                                                  |
| 65 to 66 | Uneven settlement, cracks, indentations and localised pitting noted along north & south bound lanes of Rose Bay Ave                                                       |
| 67 to 72 | Cracks at footpath, broken kerb & gutter and out of plumb timber fence at west of Rose Bay Ave                                                                            |
| 73 to 79 | Along north & south bound lanes of Rose Bay Ave cracks, indentations and localised pitting noted near New South Head Rd intersection                                      |
| 80 to 82 | Uneven settlement, wide cracks, broken kerb & gutter noted at west of Rose<br>Bay Ave near New South Head Rd intersection                                                 |
| 83 to 84 | Broken and out of timber fence at west of Rose Bay Ave near New South Head Rd intersection                                                                                |
| 85 to 87 | Cracked kerb & gutter and broken & out of plumb timber fence at west of Rose<br>Bay Ave near New South Head Rd intersection. Also missing timber fence at<br>bottom noted |