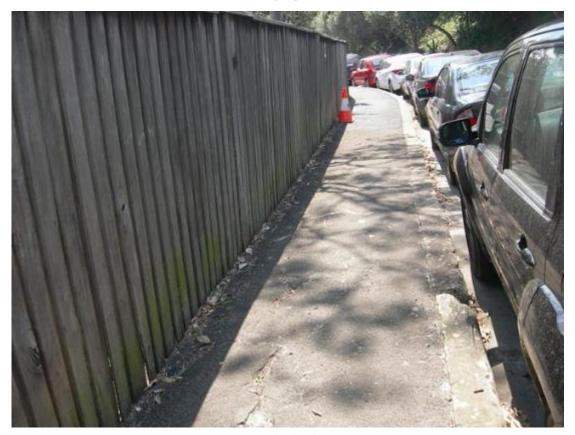

Observations/defects recorded during pre-construction dilapidation survey are outlined below. Photographs of these observations are provided – refer photos 1 to 161 inclusive:

| РНОТО NO | OBSERVATION                                                                                                             |
|----------|-------------------------------------------------------------------------------------------------------------------------|
| 1 to 3   | Indentations, cracks and localised pitting observed at Rose Bay Ave near Victoria Rd intersection                       |
| 4        | Crack at footpath at west of Rose Bay Ave near Victoria Rd intersection                                                 |
| 5        | Joints, indentations and tyre marks along north bound lane of Rose Bay Ave near Victoria Rd intersection                |
| 6        | Eastern boundary fence of the school along Rose Bay Ave near Victoria Rd intersection                                   |
| 7        | Cracks and holes at west footpath of Rose Bay Ave                                                                       |
| 8        | Cracks and indentations along north bound lane of Rose Bay Ave                                                          |
| 9        | Wide cracks along west footpath of Rose Bay Ave                                                                         |
| 10 & 11  | Joints, cracks and indentations along north bound lane of Rose Bay Ave                                                  |
| 12 & 13  | Broken kerb and wide cracks along west footpath of Rose Bay Ave. Also, school fence noted to be broken and out of plumb |
| 14       | Along north bound lane of Rose Bay Ave cracks, indentations and localised pitting observed                              |
| 15 & 17  | Broken and out of plumb timber fence at west footpath of Rose Bay Ave                                                   |
| 16       | Localised pitting and cracks at parking lane at west of Rose Bay Ave                                                    |
| 18       | Cracks at footpath and broken kerb & gutter at west of Rose Bay Ave                                                     |
| 19       | Along north bound lane of Rose Bay Ave cracks, indentations and localised pitting observed                              |