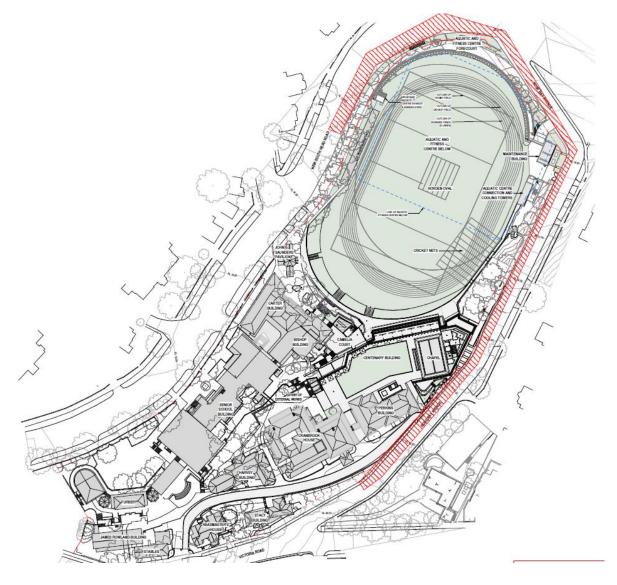

#### **LOCATION PLAN**

## **Description of Existing Property**

Rose Bay Avenue is located along the eastern boundary of the proposed development and runs between Victoria Road and New South Head Road. The Rose Bay Avenue consists of concrete & asphaltic concrete footpaths with sandstone kerb & gutter and the roadway construction is of asphaltic concrete.

The New South Head Road roadway is constructed of asphaltic concrete and concrete. The footpath and kerb & gutter construction along New South Head Road are of concrete. The New South Head Road is located along the northern boundary of the proposed development.

### **Observations**

The survey of the north bound lane and western footpath of the Rose Bay Avenue was carried out between Victoria Road to New South Head Road. The west bound lane and southern footpath of the New South Head Road surveyed along the boundary of the proposed development.