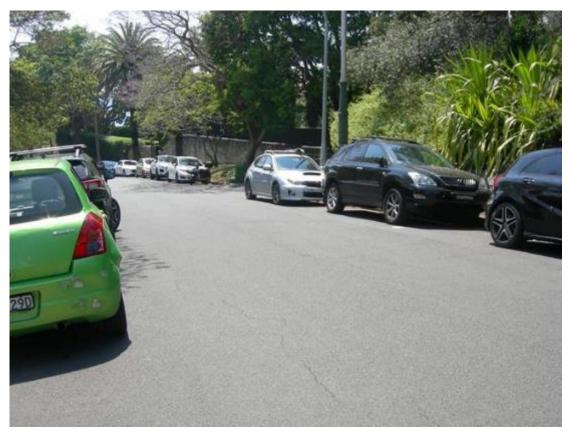

Observations/defects recorded during pre-construction dilapidation survey are outlined below. Photographs of these observations are provided – refer photos 1 to 161 inclusive:

| РНОТО NO | OBSERVATION                                                                                                             |
|----------|-------------------------------------------------------------------------------------------------------------------------|
| 1 to 3   | Indentations, cracks and localised pitting observed at Rose Bay Ave near Victoria Rd intersection                       |
| 4        | Crack at footpath at west of Rose Bay Ave near Victoria Rd intersection                                                 |
| 5        | Joints, indentations and tyre marks along north bound lane of Rose Bay Ave near Victoria Rd intersection                |
| 6        | Eastern boundary fence of the school along Rose Bay Ave near Victoria Rd intersection                                   |
| 7        | Cracks and holes at west footpath of Rose Bay Ave                                                                       |
| 8        | Cracks and indentations along north bound lane of Rose Bay Ave                                                          |
| 9        | Wide cracks along west footpath of Rose Bay Ave                                                                         |
| 10 & 11  | Joints, cracks and indentations along north bound lane of Rose Bay Ave                                                  |
| 12 & 13  | Broken kerb and wide cracks along west footpath of Rose Bay Ave. Also, school fence noted to be broken and out of plumb |
| 14       | Along north bound lane of Rose Bay Ave cracks, indentations and localised pitting observed                              |
| 15 & 17  | Broken and out of plumb timber fence at west footpath of Rose Bay Ave                                                   |
| 16       | Localised pitting and cracks at parking lane at west of Rose Bay Ave                                                    |
| 18       | Cracks at footpath and broken kerb & gutter at west of Rose Bay Ave                                                     |
| 19       | Along north bound lane of Rose Bay Ave cracks, indentations and localised pitting observed                              |