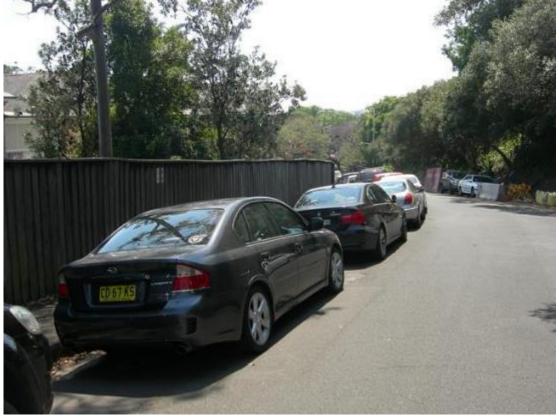

### **Observations**

The survey of the north bound lane and western footpath of the Rose Bay Avenue was carried out between Victoria Road to New South Head Road. The west bound lane and southern footpath of the New South Head Road surveyed along the boundary of the proposed development.