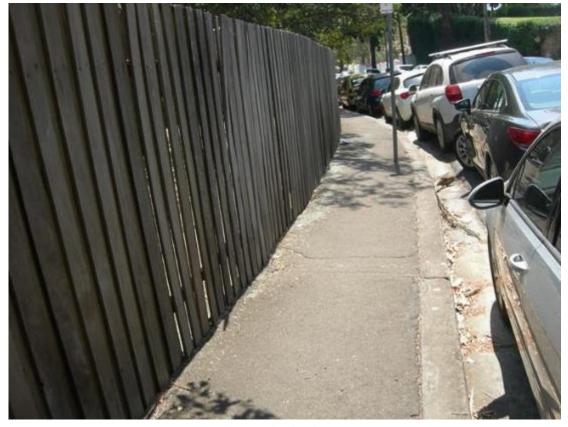

Observations/defects recorded during pre-construction dilapidation survey are outlined below. Photographs of these observations are provided – refer photos 1 to 161 inclusive:

| РНОТО NO | OBSERVATION                                                                                                             |
|----------|-------------------------------------------------------------------------------------------------------------------------|
| 1 to 3   | Indentations, cracks and localised pitting observed at Rose Bay Ave near Victoria Rd intersection                       |
| 4        | Crack at footpath at west of Rose Bay Ave near Victoria Rd intersection                                                 |
| 5        | Joints, indentations and tyre marks along north bound lane of Rose Bay Ave near Victoria Rd intersection                |
| 6        | Eastern boundary fence of the school along Rose Bay Ave near Victoria Rd intersection                                   |
| 7        | Cracks and holes at west footpath of Rose Bay Ave                                                                       |
| 8        | Cracks and indentations along north bound lane of Rose Bay Ave                                                          |
| 9        | Wide cracks along west footpath of Rose Bay Ave                                                                         |
| 10 & 11  | Joints, cracks and indentations along north bound lane of Rose Bay Ave                                                  |
| 12 & 13  | Broken kerb and wide cracks along west footpath of Rose Bay Ave. Also, school fence noted to be broken and out of plumb |
| 14       | Along north bound lane of Rose Bay Ave cracks, indentations and localised pitting observed                              |
| 15 & 17  | Broken and out of plumb timber fence at west footpath of Rose Bay Ave                                                   |
| 16       | Localised pitting and cracks at parking lane at west of Rose Bay Ave                                                    |
| 18       | Cracks at footpath and broken kerb & gutter at west of Rose Bay Ave                                                     |
| 19       | Along north bound lane of Rose Bay Ave cracks, indentations and localised pitting observed                              |

| рното по | OBSERVATION                                                                                                                                                               |
|----------|---------------------------------------------------------------------------------------------------------------------------------------------------------------------------|
| 20       | Wide cracks along west footpath of Rose Bay Ave                                                                                                                           |
| 21 & 22  | Along north bound lane of Rose Bay Ave cracks, indentations and localised pitting observed                                                                                |
| 23       | Broken kerb and wide cracks along west footpath of Rose Bay Ave. Also, school fence noted to be out of plumb                                                              |
| 24       | Tyre marks, cracks, indentations and localised pitting along north bound lane of Rose Bay Ave                                                                             |
| 25 to 32 | Cracks at footpath, broken kerb & gutter and out of plumb timber fence at west of Rose Bay Ave                                                                            |
| 33       | Along north bound lane of Rose Bay Ave cracks, indentations and localised pitting observed                                                                                |
| 34 to 38 | Cracks at footpath, broken kerb & gutter and broken & out of plumb timber fence at west of Rose Bay Ave                                                                   |
| 39       | Along north bound lane of Rose Bay Ave cracks, indentations and localised pitting observed                                                                                |
| 40 to 47 | Cracks at footpath, broken kerb & gutter and broken & out of plumb timber fence at west of Rose Bay Ave                                                                   |
| 48 to 50 | Along north & south bound lanes of Rose Bay Ave cracks, indentations and localised pitting noted                                                                          |
| 51 to 54 | Cracks at footpath, broken kerb & gutter and broken & out of plumb timber fence at west of Rose Bay Ave                                                                   |
| 55       | Along north bound lane of Rose Bay Ave cracks, indentations and localised pitting observed                                                                                |
| 56 to 59 | Holes & Cracks at footpath and broken kerb & gutter at west of Rose Bay Ave                                                                                               |
| 60 to 62 | Along north & south bound lanes of Rose Bay Ave cracks, indentations and localised pitting noted                                                                          |
| 63 to 64 | Wide Cracks at footpath and broken kerb & gutter at west of Rose Bay Ave                                                                                                  |
| 65 to 66 | Uneven settlement, cracks, indentations and localised pitting noted along north & south bound lanes of Rose Bay Ave                                                       |
| 67 to 72 | Cracks at footpath, broken kerb & gutter and out of plumb timber fence at west of Rose Bay Ave                                                                            |
| 73 to 79 | Along north & south bound lanes of Rose Bay Ave cracks, indentations and localised pitting noted near New South Head Rd intersection                                      |
| 80 to 82 | Uneven settlement, wide cracks, broken kerb & gutter noted at west of Rose<br>Bay Ave near New South Head Rd intersection                                                 |
| 83 to 84 | Broken and out of timber fence at west of Rose Bay Ave near New South Head Rd intersection                                                                                |
| 85 to 87 | Cracked kerb & gutter and broken & out of plumb timber fence at west of Rose<br>Bay Ave near New South Head Rd intersection. Also missing timber fence at<br>bottom noted |