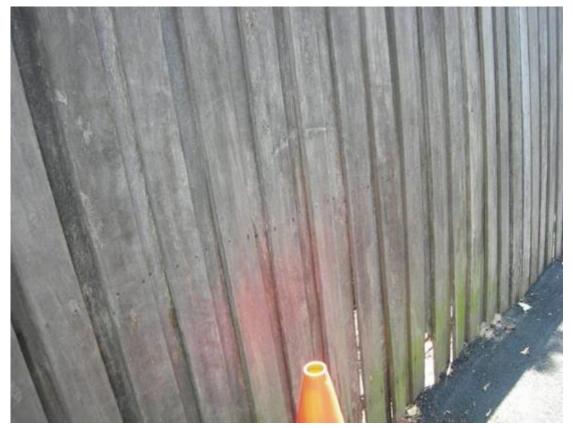

Observations/defects recorded during pre-construction dilapidation survey are outlined below. Photographs of these observations are provided – refer photos 1 to 161 inclusive:

| РНОТО NO | OBSERVATION                                                                                                             |
|----------|-------------------------------------------------------------------------------------------------------------------------|
| 1 to 3   | Indentations, cracks and localised pitting observed at Rose Bay Ave near Victoria Rd intersection                       |
| 4        | Crack at footpath at west of Rose Bay Ave near Victoria Rd intersection                                                 |
| 5        | Joints, indentations and tyre marks along north bound lane of Rose Bay Ave near Victoria Rd intersection                |
| 6        | Eastern boundary fence of the school along Rose Bay Ave near Victoria Rd intersection                                   |
| 7        | Cracks and holes at west footpath of Rose Bay Ave                                                                       |
| 8        | Cracks and indentations along north bound lane of Rose Bay Ave                                                          |
| 9        | Wide cracks along west footpath of Rose Bay Ave                                                                         |
| 10 & 11  | Joints, cracks and indentations along north bound lane of Rose Bay Ave                                                  |
| 12 & 13  | Broken kerb and wide cracks along west footpath of Rose Bay Ave. Also, school fence noted to be broken and out of plumb |
| 14       | Along north bound lane of Rose Bay Ave cracks, indentations and localised pitting observed                              |
| 15 & 17  | Broken and out of plumb timber fence at west footpath of Rose Bay Ave                                                   |
| 16       | Localised pitting and cracks at parking lane at west of Rose Bay Ave                                                    |
| 18       | Cracks at footpath and broken kerb & gutter at west of Rose Bay Ave                                                     |
| 19       | Along north bound lane of Rose Bay Ave cracks, indentations and localised pitting observed                              |