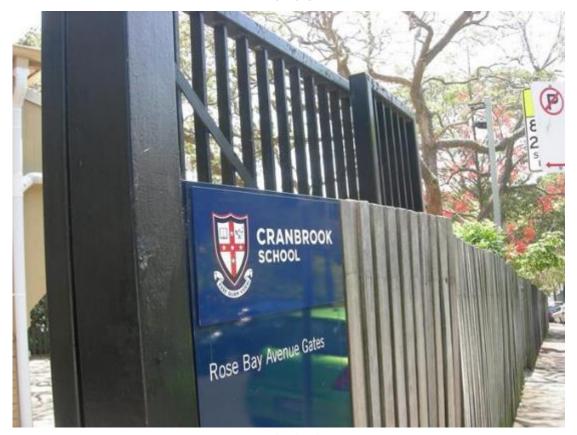

The Report has been prepared to address Condition AN9 - Submission of documentation, drawings and details to TfNSW (RMS) of Development Consent SSD 8812 for the approved development at Cranbrook School."