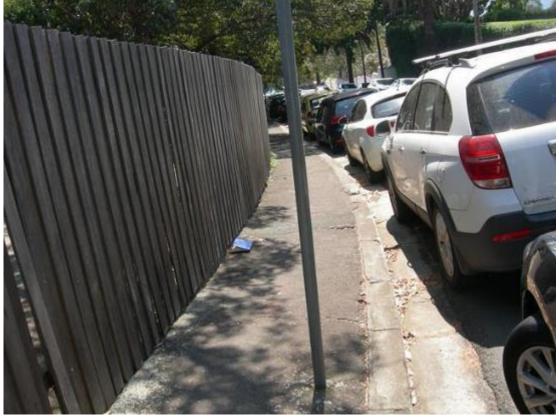

| рното по | OBSERVATION                                                                                                                                                               |
|----------|---------------------------------------------------------------------------------------------------------------------------------------------------------------------------|
| 20       | Wide cracks along west footpath of Rose Bay Ave                                                                                                                           |
| 21 & 22  | Along north bound lane of Rose Bay Ave cracks, indentations and localised pitting observed                                                                                |
| 23       | Broken kerb and wide cracks along west footpath of Rose Bay Ave. Also, school fence noted to be out of plumb                                                              |
| 24       | Tyre marks, cracks, indentations and localised pitting along north bound lane of Rose Bay Ave                                                                             |
| 25 to 32 | Cracks at footpath, broken kerb & gutter and out of plumb timber fence at west of Rose Bay Ave                                                                            |
| 33       | Along north bound lane of Rose Bay Ave cracks, indentations and localised pitting observed                                                                                |
| 34 to 38 | Cracks at footpath, broken kerb & gutter and broken & out of plumb timber fence at west of Rose Bay Ave                                                                   |
| 39       | Along north bound lane of Rose Bay Ave cracks, indentations and localised pitting observed                                                                                |
| 40 to 47 | Cracks at footpath, broken kerb & gutter and broken & out of plumb timber fence at west of Rose Bay Ave                                                                   |
| 48 to 50 | Along north & south bound lanes of Rose Bay Ave cracks, indentations and localised pitting noted                                                                          |
| 51 to 54 | Cracks at footpath, broken kerb & gutter and broken & out of plumb timber fence at west of Rose Bay Ave                                                                   |
| 55       | Along north bound lane of Rose Bay Ave cracks, indentations and localised pitting observed                                                                                |
| 56 to 59 | Holes & Cracks at footpath and broken kerb & gutter at west of Rose Bay Ave                                                                                               |
| 60 to 62 | Along north & south bound lanes of Rose Bay Ave cracks, indentations and localised pitting noted                                                                          |
| 63 to 64 | Wide Cracks at footpath and broken kerb & gutter at west of Rose Bay Ave                                                                                                  |
| 65 to 66 | Uneven settlement, cracks, indentations and localised pitting noted along north & south bound lanes of Rose Bay Ave                                                       |
| 67 to 72 | Cracks at footpath, broken kerb & gutter and out of plumb timber fence at west of Rose Bay Ave                                                                            |
| 73 to 79 | Along north & south bound lanes of Rose Bay Ave cracks, indentations and localised pitting noted near New South Head Rd intersection                                      |
| 80 to 82 | Uneven settlement, wide cracks, broken kerb & gutter noted at west of Rose<br>Bay Ave near New South Head Rd intersection                                                 |
| 83 to 84 | Broken and out of timber fence at west of Rose Bay Ave near New South Head Rd intersection                                                                                |
| 85 to 87 | Cracked kerb & gutter and broken & out of plumb timber fence at west of Rose<br>Bay Ave near New South Head Rd intersection. Also missing timber fence at<br>bottom noted |