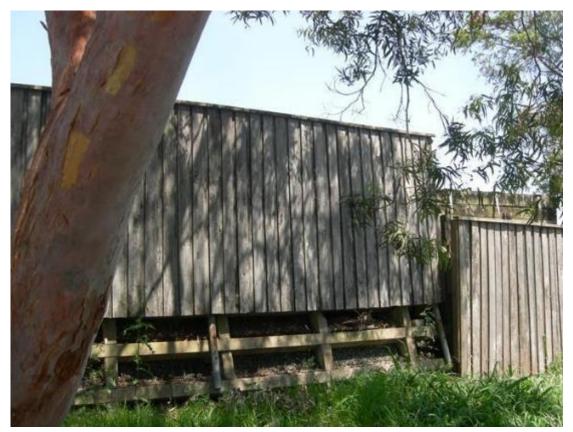

| РНОТО NO   | OBSERVATION                                                                                                                                                                                    |
|------------|------------------------------------------------------------------------------------------------------------------------------------------------------------------------------------------------|
| 88         | Along north bound lane of Rose Bay Ave cracks, indentations and localised pitting noted near New South Head Rd intersection                                                                    |
| 89         | Missing timber fence at west of Rose Bay Ave near New South Head Rd intersection                                                                                                               |
| 90 to 93   | Along north & south bound lanes of Rose Bay Ave cracks, indentations and localised pitting noted near New South Head Rd intersection                                                           |
| 94 to 96   | At Rose Bay Ave near New South Head Rd intersection broken kerb at west footpath and cracks, indentations and pitting along north bound lane noted                                             |
| 97 to 98   | Telstra Pit and Electrical Pillar at west of Rose Bay Ave near New South Head<br>Rd intersection                                                                                               |
| 99 to 103  | At Rose Bay Ave near New South Head Rd intersection broken kerb at west footpath and cracks, indentations and pitting along north bound lane noted                                             |
| 104 to 105 | Looking north, joints, uneven surface, indentations and cracks at New South<br>Head Rd near intersection of Rose Bay Ave                                                                       |
| 106        | Man-hole at footpath near intersection of New South Head Rd & Rose Bay Ave                                                                                                                     |
| 107 to 111 | At Rose Bay Ave near New South Head Rd intersection broken kerb at west footpath and cracks, indentations and pitting along north bound lane noted                                             |
| 112 to 114 | Along west bound lane of New South Head Rd near Rose Bay Ave intersection cracks indentations and localised pitting observed. Also, cracked kerb & gutter noted.                               |
| 115        | Broken timber fence at south of New South Head Rd                                                                                                                                              |
| 116 to 120 | Along west bound lane of New South Head Rd intersection cracks indentations and localised pitting observed. Also, cracked kerb & gutter noted.                                                 |
| 121 to 125 | Light poles, service pits, footpath and kerb & gutter along south footpath of<br>New South Head Rd                                                                                             |
| 126 to 129 | Looking west at New South Head Rd, cracks at footpath and kerb & gutter noted. Along roadway repair patches, cracks, joints, indentations and localised pitting observed along west bound lane |
| 130        | School Zone sign board at New South Head Rd                                                                                                                                                    |
| 131        | Cracked roadway along west bound lane, New South Head Rd                                                                                                                                       |
| 132        | Broken timber fence at south of New South Head Rd                                                                                                                                              |
| 133 to 134 | Uneven footpath and broken timber fence at south of New South Rd                                                                                                                               |
| 135        | Looking north cracked roadway, repair patches and indentations along west bound lane of New South Head Rd                                                                                      |
| 136        | Broken kerb & gutter at south of New South Head Rd                                                                                                                                             |
| 137        | Looking north uneven roadway, repair patches and indentations along west bound lane of New South Head Rd                                                                                       |
| 138        | Electrical Pillar at southern footpath of New South Head Rd                                                                                                                                    |
| 139        | Crack at west bound lane of New South Head Rd                                                                                                                                                  |
| 140 to 142 | Uneven and cracked driveway                                                                                                                                                                    |