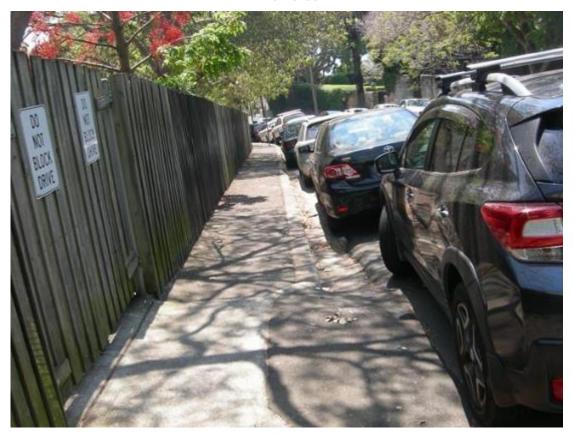

| рното по | OBSERVATION                                                                                                                                                               |
|----------|---------------------------------------------------------------------------------------------------------------------------------------------------------------------------|
| 20       | Wide cracks along west footpath of Rose Bay Ave                                                                                                                           |
| 21 & 22  | Along north bound lane of Rose Bay Ave cracks, indentations and localised pitting observed                                                                                |
| 23       | Broken kerb and wide cracks along west footpath of Rose Bay Ave. Also, school fence noted to be out of plumb                                                              |
| 24       | Tyre marks, cracks, indentations and localised pitting along north bound lane of Rose Bay Ave                                                                             |
| 25 to 32 | Cracks at footpath, broken kerb & gutter and out of plumb timber fence at west of Rose Bay Ave                                                                            |
| 33       | Along north bound lane of Rose Bay Ave cracks, indentations and localised pitting observed                                                                                |
| 34 to 38 | Cracks at footpath, broken kerb & gutter and broken & out of plumb timber fence at west of Rose Bay Ave                                                                   |
| 39       | Along north bound lane of Rose Bay Ave cracks, indentations and localised pitting observed                                                                                |
| 40 to 47 | Cracks at footpath, broken kerb & gutter and broken & out of plumb timber fence at west of Rose Bay Ave                                                                   |
| 48 to 50 | Along north & south bound lanes of Rose Bay Ave cracks, indentations and localised pitting noted                                                                          |
| 51 to 54 | Cracks at footpath, broken kerb & gutter and broken & out of plumb timber fence at west of Rose Bay Ave                                                                   |
| 55       | Along north bound lane of Rose Bay Ave cracks, indentations and localised pitting observed                                                                                |
| 56 to 59 | Holes & Cracks at footpath and broken kerb & gutter at west of Rose Bay Ave                                                                                               |
| 60 to 62 | Along north & south bound lanes of Rose Bay Ave cracks, indentations and localised pitting noted                                                                          |
| 63 to 64 | Wide Cracks at footpath and broken kerb & gutter at west of Rose Bay Ave                                                                                                  |
| 65 to 66 | Uneven settlement, cracks, indentations and localised pitting noted along north & south bound lanes of Rose Bay Ave                                                       |
| 67 to 72 | Cracks at footpath, broken kerb & gutter and out of plumb timber fence at west of Rose Bay Ave                                                                            |
| 73 to 79 | Along north & south bound lanes of Rose Bay Ave cracks, indentations and localised pitting noted near New South Head Rd intersection                                      |
| 80 to 82 | Uneven settlement, wide cracks, broken kerb & gutter noted at west of Rose<br>Bay Ave near New South Head Rd intersection                                                 |
| 83 to 84 | Broken and out of timber fence at west of Rose Bay Ave near New South Head Rd intersection                                                                                |
| 85 to 87 | Cracked kerb & gutter and broken & out of plumb timber fence at west of Rose<br>Bay Ave near New South Head Rd intersection. Also missing timber fence at<br>bottom noted |