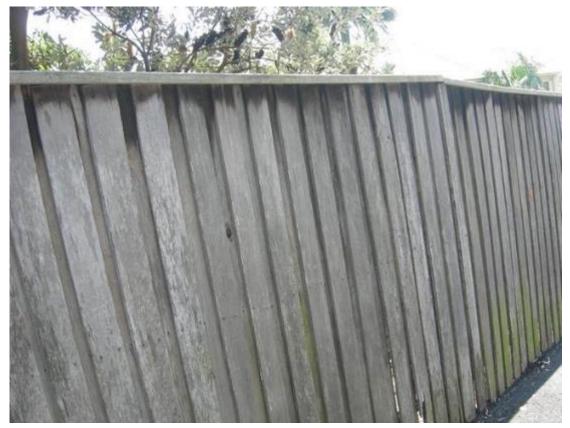

| рното по | OBSERVATION                                                                                                                                                               |
|----------|---------------------------------------------------------------------------------------------------------------------------------------------------------------------------|
| 20       | Wide cracks along west footpath of Rose Bay Ave                                                                                                                           |
| 21 & 22  | Along north bound lane of Rose Bay Ave cracks, indentations and localised pitting observed                                                                                |
| 23       | Broken kerb and wide cracks along west footpath of Rose Bay Ave. Also, school fence noted to be out of plumb                                                              |
| 24       | Tyre marks, cracks, indentations and localised pitting along north bound lane of Rose Bay Ave                                                                             |
| 25 to 32 | Cracks at footpath, broken kerb & gutter and out of plumb timber fence at west of Rose Bay Ave                                                                            |
| 33       | Along north bound lane of Rose Bay Ave cracks, indentations and localised pitting observed                                                                                |
| 34 to 38 | Cracks at footpath, broken kerb & gutter and broken & out of plumb timber fence at west of Rose Bay Ave                                                                   |
| 39       | Along north bound lane of Rose Bay Ave cracks, indentations and localised pitting observed                                                                                |
| 40 to 47 | Cracks at footpath, broken kerb & gutter and broken & out of plumb timber fence at west of Rose Bay Ave                                                                   |
| 48 to 50 | Along north & south bound lanes of Rose Bay Ave cracks, indentations and localised pitting noted                                                                          |
| 51 to 54 | Cracks at footpath, broken kerb & gutter and broken & out of plumb timber fence at west of Rose Bay Ave                                                                   |
| 55       | Along north bound lane of Rose Bay Ave cracks, indentations and localised pitting observed                                                                                |
| 56 to 59 | Holes & Cracks at footpath and broken kerb & gutter at west of Rose Bay Ave                                                                                               |
| 60 to 62 | Along north & south bound lanes of Rose Bay Ave cracks, indentations and localised pitting noted                                                                          |
| 63 to 64 | Wide Cracks at footpath and broken kerb & gutter at west of Rose Bay Ave                                                                                                  |
| 65 to 66 | Uneven settlement, cracks, indentations and localised pitting noted along north & south bound lanes of Rose Bay Ave                                                       |
| 67 to 72 | Cracks at footpath, broken kerb & gutter and out of plumb timber fence at west of Rose Bay Ave                                                                            |
| 73 to 79 | Along north & south bound lanes of Rose Bay Ave cracks, indentations and localised pitting noted near New South Head Rd intersection                                      |
| 80 to 82 | Uneven settlement, wide cracks, broken kerb & gutter noted at west of Rose<br>Bay Ave near New South Head Rd intersection                                                 |
| 83 to 84 | Broken and out of timber fence at west of Rose Bay Ave near New South Head Rd intersection                                                                                |
| 85 to 87 | Cracked kerb & gutter and broken & out of plumb timber fence at west of Rose<br>Bay Ave near New South Head Rd intersection. Also missing timber fence at<br>bottom noted |