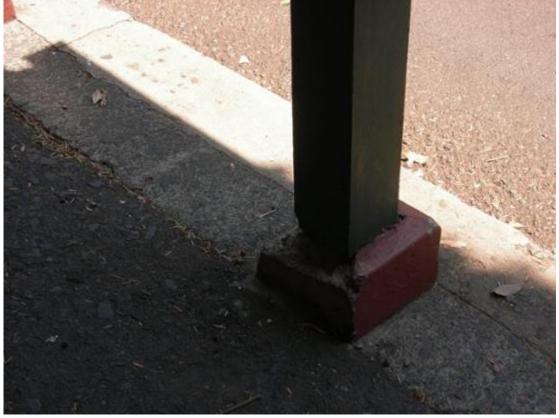

| РНОТО NO   | OBSERVATION                                                                                                         |
|------------|---------------------------------------------------------------------------------------------------------------------|
| 143 to 144 | Cracks and indentations at west bound lane of New South Head Rd                                                     |
| 145        | Uneven kerb at south near bus shelter, New South Head Rd                                                            |
| 146        | General view of footpath at south near bus shelter at New South Head Rd                                             |
| 147        | Cracks, localised pitting and indentations at west bound lane of New South<br>Head Rd                               |
| 148        | Metal fence along south of New South Head Rd                                                                        |
| 149        | Cracked footpath near bus shelter, New South Head Rd                                                                |
| 150        | View of footpath at backside of bus shelter                                                                         |
| 151 to 152 | Broken concrete pad and cracks at bus shelter, New South Head Rd                                                    |
| 153 to 154 | Timber roof framing at bus shelter, New South Head Rd                                                               |
| 155        | Timber Wall framing at bus shelter, New South Head Rd                                                               |
| 156        | Looking north cracks, indentations and repair patches at west bound lane in front of bus shelter, New South Head Rd |
| 157 to 159 | Cracked and uneven footpath & driveway near bus shelter, New South Head Rd                                          |
| 160        | General view of tiled roof at bus shelter, New South Head Rd                                                        |
| 161        | Looking north cracks and indentations at west bound lane in front of bus shelter, New South Head Rd                 |